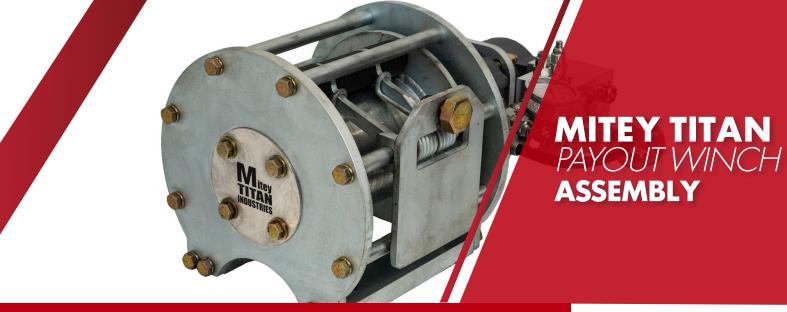

## MTI TEAM MANUFACTURED ITS 1ST PAYOUT WINCH IN 2020

The Mitey Titan payout winch is designed to handle any HWO pipe handling requirements. Built to handle up to 1000 Lbs, the payout winch is manufactured by Mitey Titan to be a drop-in replacement for common pipe handling winches. Along with full pipe handling capability, the payout winch's built-in safety feature works in conjunction with any Snubbing or Hydraulic Workover Unit's Jack control system to prevent cable or Gin Pole Damage.

### HIGHLIGHTED FEATURES

- Drop-in replacement for standard Pullmaster PL2 pipe handling winch
- Adjustable safety valve to limit maximum lifting capacity and cable payout force
- Dual brake features spring applied hydraulic release park brake and fully functional hydraulic brake
- Park brake jack pilot signal release for automatic emergency payout when snubbing or lowering the Jack
- Pressure roller package to reduce line overlap comes standard on every winch
- Winch can be configured for clockwise or counterclockwise hoisting. Specify the desired rotation when ordering
- All winches are function tested and payout forces set at Mitey Titan and are ready to install

#### **PW02 - PAYOUT WINCH**