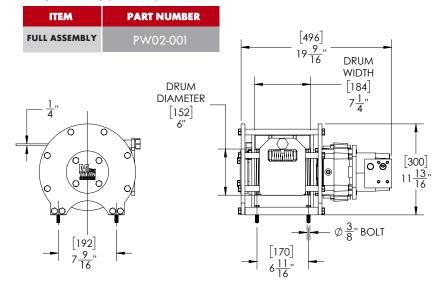

# **SPECIFICATIONS**

Line Pull (Bare Drum): 1200 lbf\* Line Pull (4th wrap): 900 lbf Max Pressure: 2200 psi Max RPM: 52 rpm

Max Hydraulic Flow: 4 GPM

Wire Size: 1/4" 6X19 Standard Hoisting Wire

Operating Temp: -10°C to 50°C Approximate Weight: 194 lb