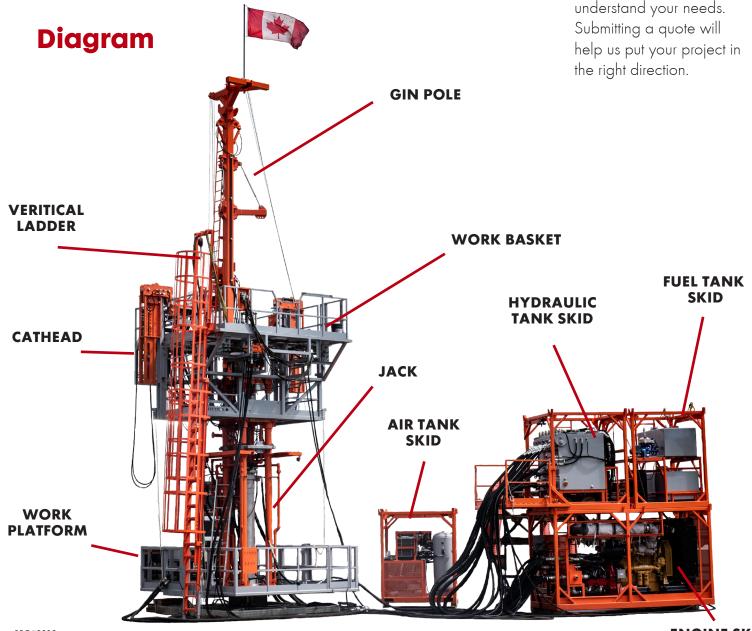

0,000 lbs<br>150,000 daN | 461,000 lbs<br>205,000 daN | 8FT MITEY TITAN SLIPS  10FT CAVIN C SPIDER  12FT OIL COUNTRY SPIDER  15FT SPIDER  17FT HYDRA RIG BOWL  CUSTOM DESIGN | PASSIVE<br>2,500 FT/LB<br>4,800 FT/LB<br>8,000 FT/LB |                                              |
| SNUB      | 83,500 lbs                | 144,000 lbs                | 188,000 lbs                | 226,000 lbs                |                                                                                                                      | HYDRA RIG BOWL                                       | 12,000 FT/LB<br>15,000 FT/LB<br>22,500 FT/LB |



**RIG ASSIST UNITS OR STAND-ALONE UNITS - WORKOVER** 

# **REQUEST A QUOTE**

At Mitey Titan Industries we want to better understand your needs. Submitting a quote will



# GET IN TOUCH

**Office:** 780-465-0910

**Email:** info@miteytitan.com **Web:** www.miteytitan.com



Mitey Titan Industries 3051 84 Ave NW Edmonton, AB Canada THE FUTURE /S MITEY