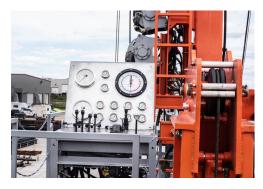

## HIGHLIGHTED FEATURES

- Snubbing is a safe way of :
  - Pushing
  - Suppressing
  - Inserting Tubulars.
- BHAs & tools can perform and avoid potential damages
- On-shore or off-shore well intervention application
- Auxiliary Equipment:
  - Access ladder & ladder
  - Tool container
  - HPU
  - Generator
  - Air compressors
  - Gravel pack blender
  - Skidding unit
- Safety equipment:
  - RS-100 Stripping Head
  - Hanger Flange
  - Rig Rapid Escape
  - Shower Unit
- Quick rig uptime