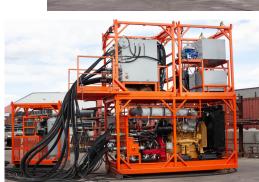

## HIGHLIGHTED FEATURES

- Snubbing is a safe way of :
  - Pushing
  - Suppressing
  - Inserting Tubulars.
- BHAs & tools can perform and avoid potential damages
- On-shore or off-shore well intervention application
- Auxiliary Equipment:
  - Access ladder & ladder
  - Tool container
  - HPU
  - Generator
  - Air compressors
  - Gravel pack blender
  - Skidding unit
- Safety equipment:
  - RS-100 Stripping Head
  - Hanger Flange
  - Rig Rapid Escape
  - Shower Unit
- Quick rig uptime

# **CUSTOM OPTIONS**

- Rig Assist or Stand Alone service
  - Truck & Trailer mounted unit
  - Sea container units
  - Heli-portable skid units
- Lightweight with access to distance
  - Hydraulic catwalk
  - Pipe Handling System
- Complete package available for BOPs unit
- And much more...