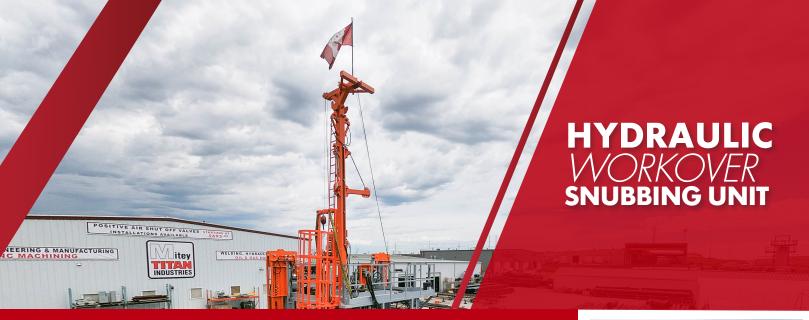

## **OVER 15 YEARS OF MANUFACTURING & DESIGN EXPERIENCE**

To perform HWO services on medium to high-pressure wells. Services are used in mostly offshore applications where the wells have no pressure during the workover operations.

## HIGHLIGHTED FEATURES

- Snubbing is a safe way of :
  - Pushing
  - Suppressing
  - Inserting Tubulars.
- BHAs & tools can perform and avoid potential damages
- On-shore or off-shore well intervention application
- Auxiliary Equipment:
  - Access ladder & ladder
  - Tool container
  - HPU
  - Generator
  - Air compressors
  - Gravel pack blender
  - Skidding unit
- Safety equipment:
  - RS-100 Stripping Head
  - Hanger Flange
  - Rig Rapid Escape
  - Shower Unit
- Quick rig uptime