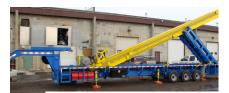

### **OVER 15 YEARS OF MANUFACTURING & DESIGN EXPERIENCE**

Mitey Titan Catwalks are available as simple Manual Catwalks with a built-in Trough or as Remote-Controlled Hydraulic Catwalks for delivery of tubulars to at required height to Hydraulic Workover Snubbing units, Service Rigs, or Drilling Rigs.

#### HIGHLIGHTED FEATURES

- Trailer Mounted or Skid Mounted
- Pipe Delivery Height: 4 to 33 feet
- Load Capacity: 3,500 lbs.
- Maximum Tubular Length: Range 3 (45ft) with Hydraulic Trough Extension
- Adjustable Rising & Descending Time: 20-40 Seconds
- Design Safety Factor: 2.5 minimum
- Unique Clamp Design to eliminate Tubular Swinging while Lifted
- Comes with Complete Hydraulic Power Unit, Main Operator Console & Wireless Remote Control
- Can be added to any Standalone Snubbing Unit, Service Rig or Drilling Rig
- Can be pulled by One Ton Truck

## WHY PURCHASE MTI HYDRAULIC CATWALK?

Mitey Titan Catwalks provide a way to reduce/ eliminate human handling of tubulars during field operations and increase overall safety in the field. Mitey Titan Catwalks can be configured with integrated pipe racks to handle the specified weight of the tubulars, can index tubulars into its trough, raise the trough to the desired height, push or skate the tubulars up as required, and complete the cycle in reverse from remote-controlled functions of the Mitey Titan Catwalk.