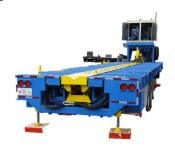

### **OVER 15 YEARS OF MANUFACTURING & DESIGN EXPERIENCE**

Mitey Titan Catwalks are available as simple Manual Catwalks with a built-in Trough or as Remote-Controlled Hydraulic Catwalks for delivery of tubulars to at required height to Hydraulic Workover Snubbing units, Service Rigs, or Drilling Rigs.

#### HIGHLIGHTED FEATURES

- Trailer Mounted or Skid Mounted
- Pipe Delivery Height: 4 to 33 feet
- Load Capacity: 3,500 lbs.
- Maximum Tubular Length: Range 3 (45ft) with Hydraulic Trough Extension
- Adjustable Rising & Descending Time: 20-40 Seconds
- Design Safety Factor: 2.5 minimum
- Unique Clamp Design to eliminate Tubular Swinging while Lifted
- Comes with Complete Hydraulic Power Unit, Main Operator Console & Wireless Remote Control
- Can be added to any Standalone Snubbing Unit, Service Rig or Drilling Rig
- Can be pulled by One Ton Truck

## WHY PURCHASE MTI HYDRAULIC CATWALK?

Mitey Titan Catwalks provide a way to reduce/ eliminate human handling of tubulars during field operations and increase overall safety in the field. Mitey Titan Catwalks can be configured with integrated pipe racks to handle the specified weight of the tubulars, can index tubulars into its trough, raise the trough to the desired height, push or skate the tubulars up as required, and complete the cycle in reverse from remote-controlled functions of the Mitey Titan Catwalk.