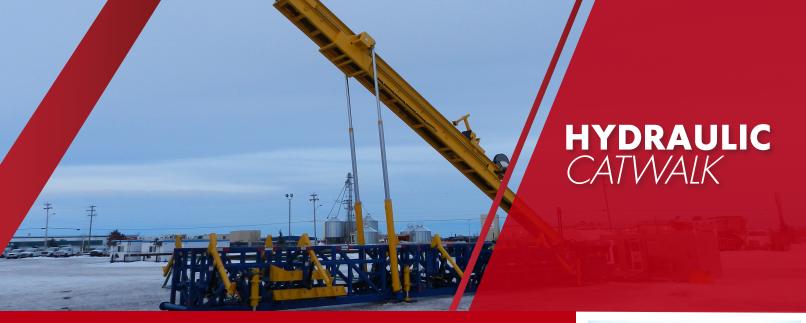

### **OVER 15 YEARS OF MANUFACTURING & DESIGN EXPERIENCE**

Mitey Titan Catwalks are available as simple Manual Catwalks with a built-in Trough or as Remote-Controlled Hydraulic Catwalks for delivery of tubulars to at required height to Hydraulic Workover Snubbing units, Service Rigs, or Drilling Rigs.

## WHY PURCHASE MTI HYDRAULIC CATWALK?

Mitey Titan Catwalks provide a way to reduce/ eliminate human handling of tubulars during field operations and increase overall safety in the field. Mitey Titan Catwalks can be configured with integrated pipe racks to handle the specified weight of the tubulars, can index tubulars into its trough, raise the trough to the desired height, push or skate the tubulars up as required, and complete the cycle in reverse from remote-controlled functions of the Mitey Titan Catwalk.