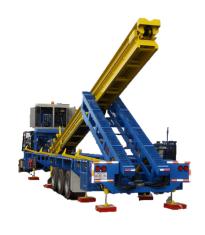

#### HIGHLIGHTED FEATURES

- Trailer Mounted or Skid Mounted
- Pipe Delivery Height: 4 to 33 feet
- Load Capacity: 3,500 lbs.
- Maximum Tubular Length: Range 3 (45ft) with Hydraulic Trough Extension
- Adjustable Rising & Descending Time: 20-40 Seconds
- Design Safety Factor: 2.5 minimum
- Unique Clamp Design to eliminate Tubular Swinging while Lifted
- Comes with Complete Hydraulic Power Unit, Main Operator Console & Wireless Remote Control
- Can be added to any Standalone Snubbing Unit, Service Rig or Drilling Rig
- Can be pulled by One Ton Truck

## WHY PURCHASE MTI HYDRAULIC CATWALK?

Mitey Titan Catwalks provide a way to reduce/ eliminate human handling of tubulars during field operations and increase overall safety in the field. Mitey Titan Catwalks can be configured with integrated pipe racks to handle the specified weight of the tubulars, can index tubulars into its trough, raise the trough to the desired height, push or skate the tubulars up as required, and complete the cycle in reverse from remote-controlled functions of the Mitey Titan Catwalk.