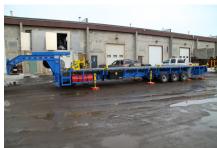

#### HIGHLIGHTED FEATURES

- Trailer Mounted or Skid Mounted
- Pipe Delivery Height: 4 to 33 feet
- Load Capacity: 3,500 lbs.
- Maximum Tubular Length: Range 3 (45ft) with Hydraulic Trough Extension
- Adjustable Rising & Descending Time: 20-40 Seconds
- Design Safety Factor: 2.5 minimum
- Unique Clamp Design to eliminate Tubular Swinging while Lifted
- Comes with Complete Hydraulic Power Unit, Main Operator Console & Wireless Remote Control
- Can be added to any Standalone Snubbing Unit, Service Rig or Drilling Rig
- Can be pulled by One Ton Truck

#### **CUSTOM OPTIONS**

- Can be custom designed as per client requirements
- Options:
  - Hydraulic Controlled Pipe Rack Jacks
  - Double & Triple Installation Section for Skid Mounted Type
  - Stair and Slide Installation at two sides of the pipe through Work lights, Alarm lights