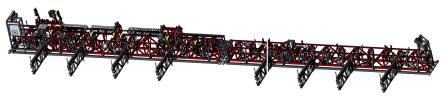

### CAPABLE OF MEETING RIG'S FAST PIPE PROCESSING CYCLE TIMES

Ground Handling Systems are available as fully automated. PLC Controlled Ground Handling Systems for delivery of tubulars to Robotic Pipe Handlers for increased safety and efficiency when handling tubing.

#### **HIGHLIGHTED FEATURES**

- GHS provides a way to eliminate human handling of tubular during field operations, therefore attempting to decrease injuries and potential fatalities
- Transport tubulars from pipe racks to the rig arm. Hands-free
- Pipe processing: 27' 45' in length for both range 2 and range 3
- Fully integrated with automatic pipe thread cleaning and doping mechanisms to evenly coat doping compound on pipe size
- Fully automated on-board controls with touch screen HMI
- Quick assembly and modular setup for processing casing and drill pipe
- Integrated manually operated out riggers for skid leveling
- Ability to accurately measure the pipe size being processed
- Can be operated in fully automatic mode interfaced with the rig controls, or in manual operation mode

- Skid based design with crane lifting points for easy transportation / setup
- Options:
  - Bucking and spinner units for make-up and break-up of tool joints (up to 50,000 ft-lbs)
  - Remote control for bucking unit operation
  - Hydraulic trough and skate design for vertical pipe delivery to 33'