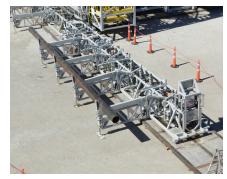

### CAPABLE OF MEETING RIG'S FAST PIPE PROCESSING CYCLE TIMES

Ground Handling Systems are available as fully automated. PLC Controlled Ground Handling Systems for delivery of tubulars to Robotic Pipe Handlers for increased safety and efficiency when handling tubing.

#### **HIGHLIGHTED FEATURES**

- GHS provides a way to eliminate human handling of tubular during field operations, therefore attempting to decrease injuries and potential fatalities
- Transport tubulars from pipe racks to the rig arm. Hands-free
- Pipe processing: 27' 45' in length for both range 2 and range 3
- Fully integrated with automatic pipe thread cleaning and doping mechanisms to evenly coat doping compound on pipe size
- Fully automated on-board controls with touch screen HMI
- Quick assembly and modular setup for processing casing and drill pipe
- Integrated manually operated out riggers for skid leveling
- Ability to accurately measure the pipe size being processed
- Can be operated in fully automatic mode interfaced with the rig controls, or in manual operation mode

- Skid based design with crane lifting points for easy transportation / setup
- Options:
  - Bucking and spinner units for make-up and break-up of tool joints (up to 50,000 ft-lbs)
  - Remote control for bucking unit operation
  - Hydraulic trough and skate design for vertical pipe delivery to 33'