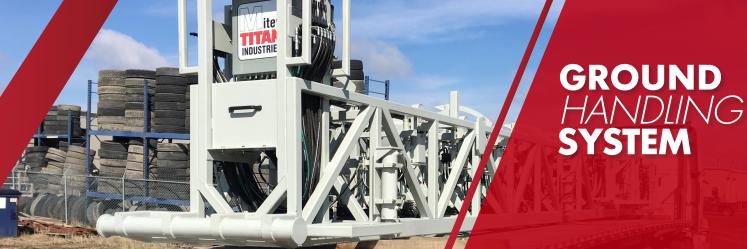

### CAPABLE OF MEETING RIG'S FAST PIPE PROCESSING CYCLE TIMES

Ground Handling Systems are available as fully automated. PLC Controlled Ground Handling Systems for delivery of tubulars to Robotic Pipe Handlers for increased safety and efficiency when handling tubing.

#### **HIGHLIGHTED FEATURES**

- GHS provides a way to eliminate human handling of tubular during field operations, therefore attempting to decrease injuries and potential fatalities
- Transport tubulars from pipe racks to the rig arm. Hands-free
- Pipe processing: 27' 45' in length for both range 2 and range 3
- Fully integrated with automatic pipe thread cleaning and doping mechanisms to evenly coat doping compound on pipe size
- Fully automated on-board controls with touch screen HMI
- Quick assembly and modular setup for processing casing and drill pipe
- Integrated manually operated out riggers for skid leveling
- Ability to accurately measure the pipe size being processed
- Can be operated in fully automatic mode interfaced with the rig controls, or in manual operation mode

- Skid based design with crane lifting points for easy transportation / setup
- Options:
  - Bucking and spinner units for make-up and break-up of tool joints (up to 50,000 ft-lbs)
  - Remote control for bucking unit operation
  - Hydraulic trough and skate design for vertical pipe delivery to 33'