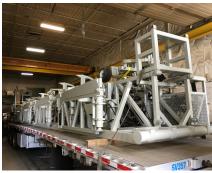

### CAPABLE OF MEETING RIG'S FAST PIPE PROCESSING CYCLE TIMES

Ground Handling Systems are available as fully automated. PLC Controlled Ground Handling Systems for delivery of tubulars to Robotic Pipe Handlers for increased safety and efficiency when handling tubing.

#### **HIGHLIGHTED FEATURES**

- GHS provides a way to eliminate human handling of tubular during field operations, therefore attempting to decrease injuries and potential fatalities
- Transport tubulars from pipe racks to the rig arm. Hands-free
- Pipe processing: 27' 45' in length for both range 2 and range 3
- Fully integrated with automatic pipe thread cleaning and doping mechanisms to evenly coat doping compound on pipe size
- Fully automated on-board controls with touch screen HMI
- Quick assembly and modular setup for processing casing and drill pipe
- Integrated manually operated out riggers for skid leveling
- Ability to accurately measure the pipe size being processed
- Can be operated in fully automatic mode interfaced with the rig controls, or in manual operation mode

- Skid based design with crane lifting points for easy transportation / setup
- Options:
  - Bucking and spinner units for make-up and break-up of tool joints (up to 50,000 ft-lbs)
  - Remote control for bucking unit operation
  - Hydraulic trough and skate design for vertical pipe delivery to 33'